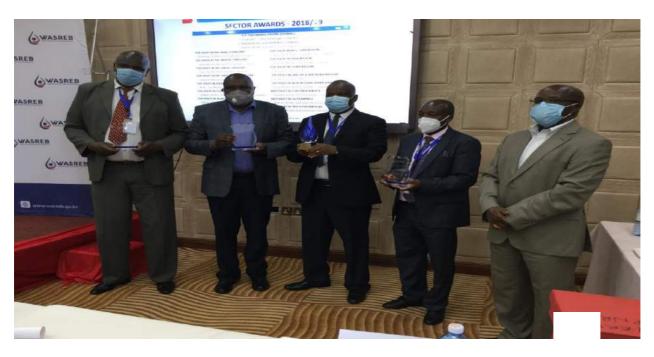

The CEO Wasreb Eng. Robert Gakubia, Chairman NYEWASCO BOD Patrick K. Munuhe, A.g MD Eng. Peter Kahuthu, Chief Manager Commercial services and strategy Francis Kiura and Manager, Operations and Maintenance James Ngunjiri during the Wasreb awards ceremony at White rhino on 25/01/2021.