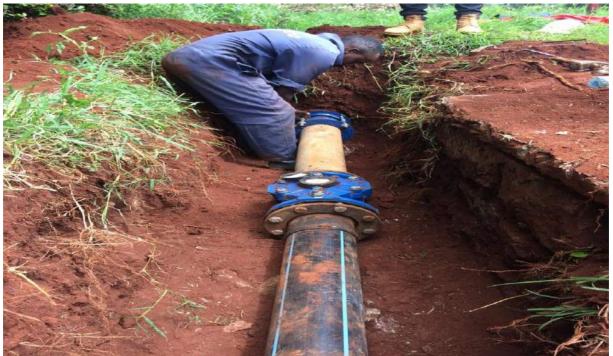

## Kihuyo – Mweiga Supply Network Upgrade

The upgrade exercise of the Mweiga -Kihuyo corridor supply network which has been ongoing in phases is still ongoing. The technical team is working on the Kamwenja Teachers College stretch in Mweiga which is approximately 1.5 kilometers. The objective of the upgrade is to increase the volume of water supply to customers in Mweiga and the adjacent areas which has been informed by an increase in demand.

The upgrade has also been necessitated by the regular pipe bursts experienced in this section as a result of the poor state of the PVC pipes.

The exercise involves replacement of old dilapidated PVC pipes with larger Highdensity polyethylene (HDPE) pipes. This will kill two birds with one stone in that apart from increasing the volume of water to customers, it will also decrease the amount of water lost through pipe bursts and leakages also known as non- revenue water.

Customers in Kihuyo, Njeng'u, Ikumari, Mweiga, Kamatongu and Mwireri are expected to notice an improvement in supply as soon as the upgrade of the section is completed. The company is committed to improving the customer experience in all its services.