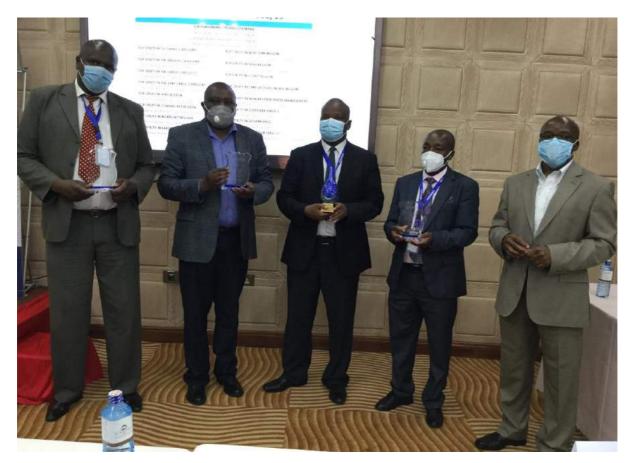

The CEO Wasreb Eng. Robert Gakubia, Chairman NYEWASCO BOD Patrick K. Munuhe, A.g MD Eng. Peter Kahuthu, Chief Manager Commercial services and strategy Francis Kiura and Manager, Operations and Maintenance James Ngunjiri during the Wasreb awards ceremony at White rhino on 25/01/2021.