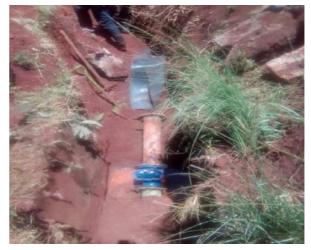

## Kihuyo – Mweiga Supply Network Upgrade

The upgrade exercise of the Mweiga -Kihuyo corridor supply network which has been ongoing in phases is still ongoing. The technical team is working on the Kamwenja Teachers College stretch in Mweiga which is approximately 1.5 kilometers. The objective of the upgrade is to increase the volume of water supply to customers in Mweiga and the adjacent areas which has been informed by an increase in demand.

The upgrade has also been necessitated by the regular pipe bursts experienced in this section as a result of the poor state of the PVC pipes.

The exercise involves replacement of old dilapidated PVC pipes with larger Highdensity polyethylene (HDPE) pipes. This will kill two birds with one stone in that apart from increasing the volume of water to customers, it will also decrease the amount of water lost through pipe bursts and leakages also known as non- revenue water.

Customers in Kihuyo, Njeng'u, Ikumari, Mweiga, Kamatongu and Mwireri are expected to notice an improvement in supply as soon as the upgrade of the section is completed. The company is committed to improving the customer experience in all its services.