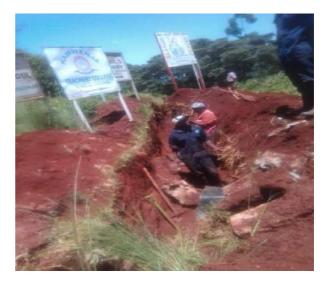

## Kihuyo – Mweiga Supply Network Upgrade

The upgrade exercise of the Mweiga -Kihuyo corridor supply network which has been ongoing in phases is still ongoing. The technical team is working on the Kamwenja Teachers College stretch in Mweiga which is approximately 1.5 kilometers. The objective of the upgrade is to increase the volume of water supply to customers in Mweiga and the adjacent areas which has been informed by an increase in demand.

The upgrade has also been necessitated by the regular pipe bursts experienced in this section as a result of the poor state of the PVC pipes.

The exercise involves replacement of old dilapidated PVC pipes with larger Highdensity polyethylene (HDPE) pipes. This will kill two birds with one stone in that apart from increasing the volume of water to customers, it will also decrease the amount of water lost through pipe bursts and leakages also known as non- revenue water.

Customers in Kihuyo, Njeng'u, Ikumari, Mweiga, Kamatongu and Mwireri are expected to notice an improvement in supply as soon as the upgrade of the section is completed. The company is committed to improving the customer experience in all its services.