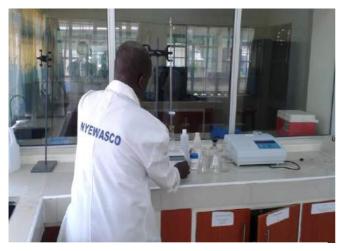

## Testing and Calibration Laboratories ISO/IEC 17025:2017Accredition

Nyeri Water and Sanitation Company testing and calibration laboratories are among the first laboratories to have undergone the stringent assessment and successfully transited to the new ISO/IEC 17025: 2017 Standard accreditation in Kenya. This gives increased confidence on the accuracy and reliability of the results issued from the laboratories for the period Jan 2020-November 2024.

#### NYEWASCO ISO/IEC 17025:2017 Accredited Lab

#### **Our Services:**

The laboratory offers sampling and testing services from various water sources as follows;

- Drinking Water e.g. treated piped water, bottled water etc.
- Surface Water e.g. Rivers, streams, dams, etc.
- Ground Water e.g. Boreholes, wells, springs etc.
- Mineral Water e.g. Bottled water etc.
- Deionize Water

• Effluent Water e.g. Raw sewage and final effluents Our lab also serves as National Environment Management Authority (NEMA) reference lab