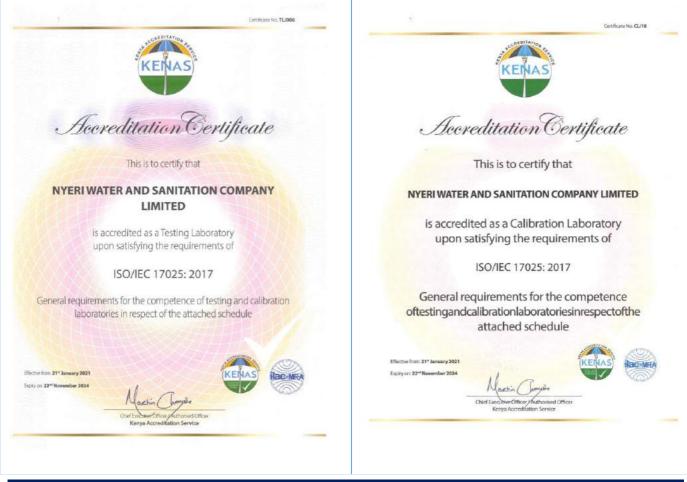

## Testing and Calibration Laboratories ISO/IEC 17025:2017Accredition

Nyeri Water and Sanitation Company testing and calibration laboratories are among the first laboratories to have undergone the stringent assessment and successfully transited to the new ISO/IEC 17025: 2017 Standard accreditation in Kenya. This gives increased confidence on the accuracy and reliability of the results issued from the laboratories for the period Jan 2020-November 2024.

#### NYEWASCO ISO/IEC 17025:2017 Accredited Lab