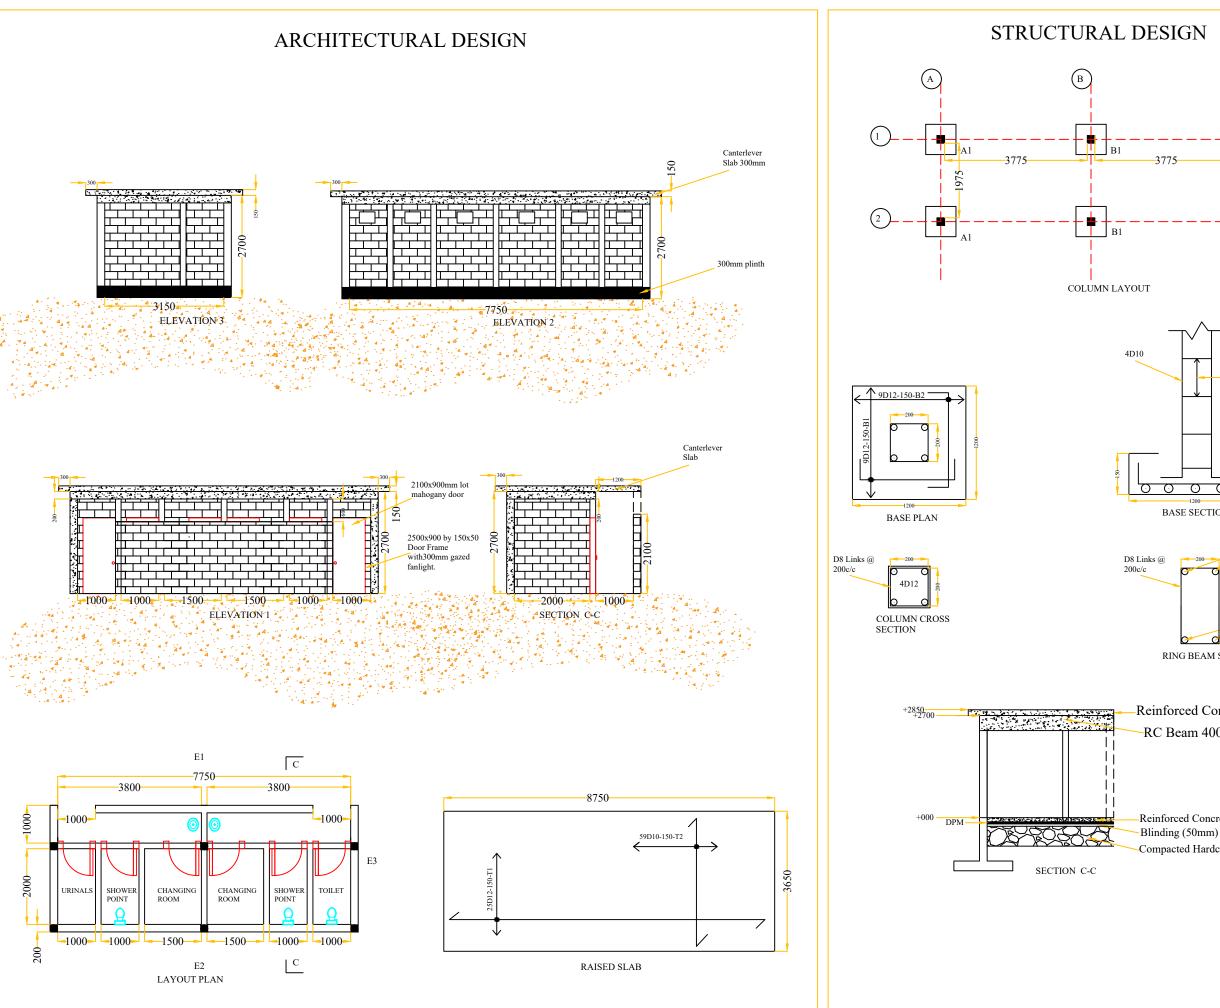

## **PROPOSED ABLUTION BLOCK**





## 2 D12 RING BEAM SECTION

## Reinforced Concrete Slab(150mm) RC Beam 400x200mm

Reinforced Concrete Slab (150MM) Compacted Hardcore 300mm

## Notes:

1. All dimensions are in millimeters unless otherwise stated.

2.All dimensions should be checked on site and any discrepancies be reported to the architect.

3. All works to be carried out in accordance with the local authority.

4. Use figured dimensions only, do not scale from the drawing.

5. Walls less than 200mm thick to be reinforced with hoop iron at every alterative course.

6 .DPC to be laid under all walls and to be minimum 150mm above finished ground level.

7. All drainage pipes passing under building and drive way to be encased in 150 mm thick concrete surround. 8. All inspection chambers in driveways to have heavy duty co