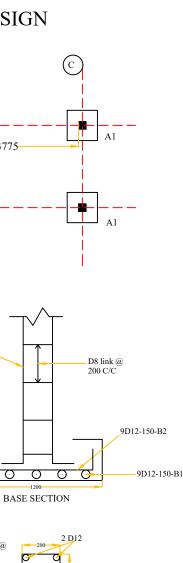

## 2 D12 RING BEAM SECTION

## Reinforced Concrete Slab(150mm) RC Beam 400x200mm

Reinforced Concrete Slab (150MM) Compacted Hardcore 300mm