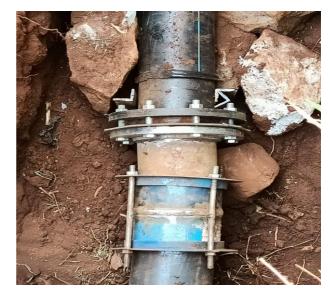

#### Supply Pipeline Re alignment on-going in Kiamwathi- Chorongi Area

Nyeri Water and Sanitation Company customers in Kiamwathi- Chorongi- Ithenguri- parts of Giakanja and the neighbouring areas experienced interruption in supply in mid-August due to the ongoing road construction activities in that region. To curb the problem, the technical department has been hard at work to realign the supply pipeline so as to ensure that supply of water is restored. The company has faced difficulties in the recent past due to the continuing road construction activities that damage the supply pipeline. The company is working hand in hand with the road construction contractor to ensure the safety of the supply pipeline in future.

Re alignment of the Kiamwathi- Chorongi- Ithenguri pipeline after suffering damages due to road construction activities

MACHWASCO Board of Directors and Senior Management Benchmark at NYEWASCO on water and sewer treatment process, Non -Revenue Water Management Techniques and General Operations in a bid to improve service delivery to their customers