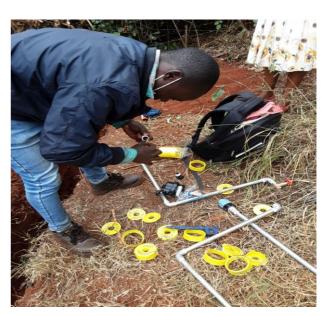

#### Supply Pipeline Re alignment on-going in Kiamwathi- Chorongi Area

Nyeri Water and Sanitation Company customers in Kiamwathi- Chorongi- Ithenguri- parts of Giakanja and the neighbouring areas experienced interruption in supply in mid-August due to the ongoing road construction activities in that region. To curb the problem, the technical department has been hard at work to realign the supply pipeline so as to ensure that supply of water is restored. The company has faced difficulties in the recent past due to the continuing road construction activities that damage the supply pipeline. The company is working hand in hand with the road construction contractor to ensure the safety of the supply pipeline in future.

Re alignment of the Kiamwathi- Chorongi- Ithenguri pipeline after suffering damages due to road construction activities

MACHWASCO Board of Directors and Senior Management Benchmark at NYEWASCO on water and sewer treatment process, Non -Revenue Water Management Techniques and General Operations in a bid to improve service delivery to their customers