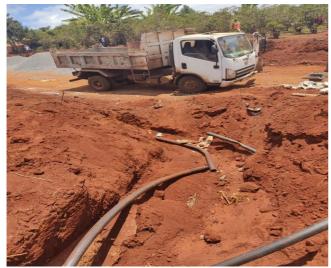

#### Supply Pipeline Re alignment on-going in Kiamwathi- Chorongi Area

Nyeri Water and Sanitation Company customers in Kiamwathi- Chorongi- Ithenguri- parts of Giakanja and the neighbouring areas experienced interruption in supply in mid-August due to the ongoing road construction activities in that region. To curb the problem, the technical department has been hard at work to realign the supply pipeline so as to ensure that supply of water is restored. The company has faced difficulties in the recent past due to the continuing road construction activities that damage the supply pipeline. The company is working hand in hand with the road construction contractor to ensure the safety of the supply pipeline in future.

Re alignment of the Kiamwathi- Chorongi- Ithenguri pipeline after suffering damages due to road construction activities

MACHWASCO Board of Directors and Senior Management Benchmark at NYEWASCO on water and sewer treatment process, Non -Revenue Water Management Techniques and General Operations in a bid to improve service delivery to their customers