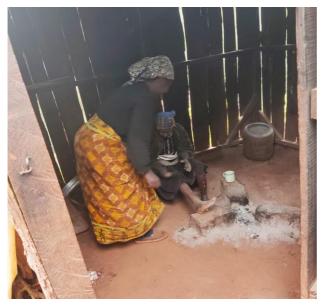

## NYEWASCO comes at the rescue of a senior citizen in dire need for potable water

For Mary Wangui Kigia, a resident of Ndurutu Village, Kerichu Division, Nyeri County, Nyeri Water and Sanitation Company Ltd is a life saver that shall remain etched in her memory lane. Wangui, a beneficiary of a free water connection is full of life even at her advanced age. The free connection was implemented under the aegis of the company's Corporate Social Responsibility (CSR) through the Pro- Poor department.

NYEWASCO is committed to conducting her business and affairs in a socially responsible, sustainable and meaningful way taking into account ethics, the environment and society at large. The CSR programme is part of the company's plan to continue to build trust and public confidence through public awareness and strong stake holder engagement. It is also an avenue of embracing responsibility for the impact of the company's activities on the environment which is why Nyeri Water and Sanitation Company Ltd is a big campaigner of Environmental conservation through the "Conserve the Environment today, it will save you tomorrow" imitative. The initiative aims at not only planting, but also growing trees from the seedbed to maturity. The company has established an arboretum at Kiganjo sewer pumping station where over 20,000 trees have been planted in 2021 so far. The arboretum which is projected to be fully operational by 2024, will be open to the public and will host a football pitch for the youth.