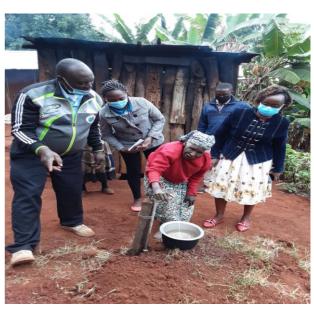

## NYEWASCO comes at the rescue of a senior citizen in dire need for potable water

For Mary Wangui Kigia, a resident of Ndurutu Village, Kerichu Division, Nyeri County, Nyeri Water and Sanitation Company Ltd is a life saver that shall remain etched in her memory lane. Wangui, a beneficiary of a free water connection is full of life even at her advanced age. The free connection was implemented under the aegis of the company's Corporate Social Responsibility (CSR) through the Pro- Poor department.

Senior citizen Mary Wangui benefits from a free water connection from NYEWASCO