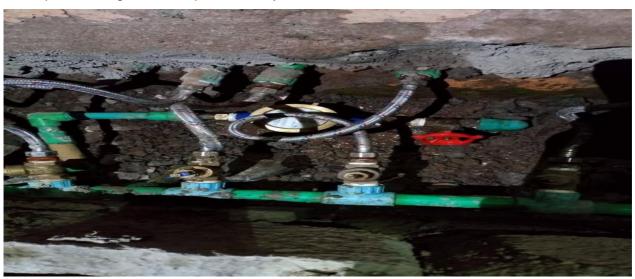

These penalties have been set by Water Services Regulatory Board (The Kenya Gazette No. 2188) to deter water theft and failure to pay may lead to a jail term.

Currently, one person who was involved in water theft has been caught by our security & investigation department whose mandate is to weed out the vice. He was arrested and taken to Central Police Station where he was booked and is out on cash bail. He is required to pay for the penalty and billing backdated from the date of cut off. The total sum has escalated way above what he owed before the illegal connection and failure to pay will lead to criminal charges being brought against him. It is not worth the trouble. Get a legitimate water connection to avoid these penalties. Our team is on the ground verifying all water and sewer connections.