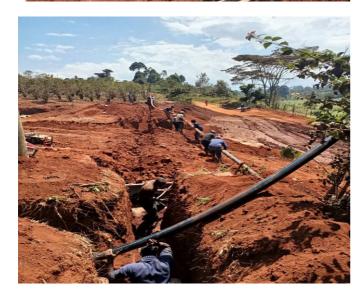

#### Supply Pipeline Re alignment on-going in Kiamwathi- Chorongi Area

Nyeri Water and Sanitation Company customers in Kiamwathi- Chorongi- Ithenguri- parts of Giakanja and the neighbouring areas experienced interruption in supply in mid-August due to the ongoing road construction activities in that region. To curb the problem, the technical department has been hard at work to realign the supply pipeline so as to ensure that supply of water is restored. The company has faced difficulties in the recent past due to the continuing road construction activities that damage the supply pipeline. The company is working hand in hand with the road construction contractor to ensure the safety of the supply pipeline in future.

Re alignment of the Kiamwathi- Chorongi- Ithenguri pipeline after suffering damages due to road construction activities

MACHWASCO Board of Directors and Senior Management Benchmark at NYEWASCO on water and sewer treatment process, Non -Revenue Water Management Techniques and General Operations in a bid to improve service delivery to their customers