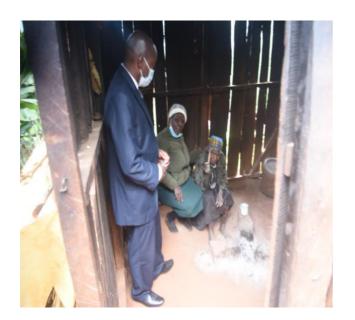

## NYEWASCO comes at the rescue of a senior citizen in dire need for potable water

For Mary Wangui Kigia, a resident of Ndurutu Village, Kerichu Division, Nyeri County, Nyeri Water and Sanitation Company Ltd is a life saver that shall remain etched in her memory lane. Wangui, a beneficiary of a free water connection is full of life even at her advanced age. The free connection was implemented under the aegis of the company's Corporate Social Responsibility (CSR) through the Pro- Poor department.

NYEWASCO is committed to conducting her business and affairs in a socially responsible, sustainable and meaningful way taking into account ethics, the environment and society at large. The CSR programme is part of the company's plan to continue to build trust and public confidence through public awareness and strong stake holder engagement. It is also an avenue of embracing responsibility for the impact of the company's activities on the environment which is why Nyeri Water and Sanitation Company Ltd is a big campaigner of Environmental conservation through the "Conserve the Environment today, it will save you tomorrow" imitative. The initiative aims at not only planting, but also growing trees from the seedbed to maturity. The company has established an arboretum at Kiganjo sewer pumping station where over 20,000 trees have been planted in 2021 so far. The arboretum which is projected to be fully operational by 2024, will be open to the public and will host a football pitch for the youth.