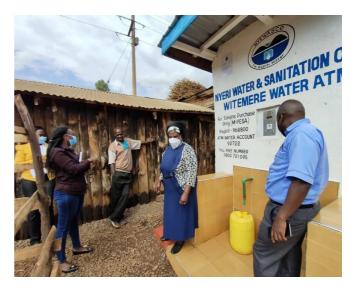

## Pro poor Board Representative Induction exercise

The director representing pro-poor interventions in the Nyeri Water and Sanitation Company board of directors and staff members drawn from the pro-poor section undertook an inspection exercise of all pro-poor projects of the company on 9th November 2021. This was in a bid to familiarize with all pro-poor interventions as well as ensure that the projects are operating optimally to the benefit of people living in low income areas within the service area of the company.

Some of the projects visited during the induction exercise include;

Water Kiosk- Mweiga

Water Kiosk- Majengo

Upscaling Basic Sanitation for the Urban Poor (UBSUP) toilets in Witemere

Water ATM in Witemere

The board member was impressed by the efforts that the company has put in increasing access to water and sanitation services in low income areas within her service area and reiterated the board's support for the projects so as to improve the quality of life for the residents. The Chief Manager, Commercial Services and Strategy Francis Kiura led the exercise.