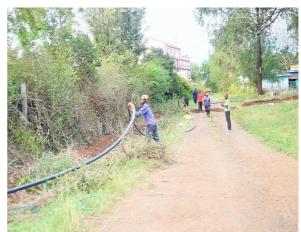

#### Supply Network Upgrade in King'ong'o and the environs

The upgrade exercise of Kingo'ngo water distribution network which has been ongoing in phases, has been completed. The technical team has been working on the section along Dedan Kimathi Area in the month of November. The objective of the upgrade is to increase the volume of water supply to customers in Dedan Kimathi area and the adjacent areas, which has been informed by an increase in demand, due to the growing population of students in the area. The upgrade has also been necessitated by the regular pipe bursts experienced in this section caused by the poor state of the PVC pipes. The exercise involves replacement of old dilapidated PVC pipes (1 inch) in measurement—with larger High Density Polyethylene (HDPE) pipes (63mm/2inch). This will kill two birds with one stone, in that apart from increasing the volume of water to customers, it will also decrease the amount of water lost through pipe bursts and leakages also known as non-revenue water. Customers in Kabiruini show ground, Bomas and Afco military camp in the Dedan Kimathi service line are expected to notice a considerable improvement in supply. The Company is committed to improve customer experience in all its service area.