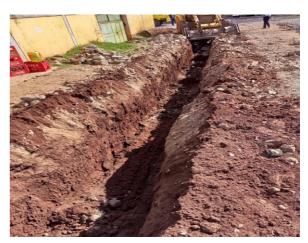

#### Supply Network Upgrade in King'ong'o and the environs

The upgrade exercise of Kingo'ngo water distribution network which has been ongoing in phases, has been completed. The technical team has been working on the section along Dedan Kimathi Area in the month of November. The objective of the upgrade is to increase the volume of water supply to customers in Dedan Kimathi area and the adjacent areas, which has been informed by an increase in demand, due to the growing population of students in the area. The upgrade has also been necessitated by the regular pipe bursts experienced in this section caused by the poor state of the PVC pipes. The exercise involves replacement of old dilapidated PVC pipes (1 inch) in measurement—with larger High Density Polyethylene (HDPE) pipes (63mm/2inch). This will kill two birds with one stone, in that apart from increasing the volume of water to customers, it will also decrease the amount of water lost through pipe bursts and leakages also known as non-revenue water. Customers in Kabiruini show ground, Bomas and Afco military camp in the Dedan Kimathi service line are expected to notice a considerable improvement in supply. The Company is committed to improve customer experience in all its service area.