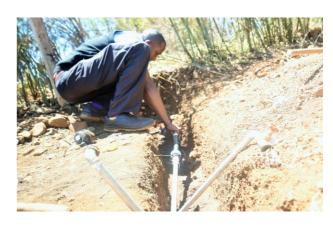

## Pro poor Board Representative Induction exercise

The director representing pro-poor interventions in the Nyeri Water and Sanitation Company board of directors and staff members drawn from the pro-poor section undertook an inspection exercise of all pro-poor projects of the company on 9th November 2021. This was in a bid to familiarize with all pro-poor interventions as well as ensure that the projects are operating optimally to the benefit of people living in low income areas within the service area of the company.

NYEWASCO has made investments in these areas so as to ensure that access to water and sanitation is increased. This is achieved through undertaking NRW management, expanding water connection, expanding sanitation access, sensitization programs. reviewing customer experiences, expanding linkages and partnerships with pro-poor areas focus, and enhancing the management of information systems for pro-poor. In addition, deliberate effort is made to enhance business process for pro-poor, implementing company's social connection policy, monitoring service provision levels in low income areas.

Some of the projects visited during the induction exercise include;

Water Kiosk- Mweiga

Water Kiosk- Majengo

Upscaling Basic Sanitation for the Urban Poor (UBSUP) toilets in Witemere

Water ATM in Witemere

The board member was impressed by the efforts that the company has put in increasing access to water and sanitation services in low income areas within her service area and reiterated the board's support for the projects so as to improve the quality of life for the residents. The Chief Manager, Commercial Services and Strategy Francis Kiura led the exercise.