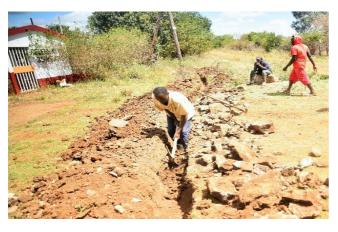

#### Supply Network Upgrade in King'ong'o and the environs

The upgrade exercise of Kingo'ngo water distribution network which has been ongoing in phases, has been completed. The technical team has been working on the section along Dedan Kimathi Area in the month of November. The objective of the upgrade is to increase the volume of water supply to customers in Dedan Kimathi area and the adjacent areas, which has been informed by an increase in demand, due to the growing population of students in the area. The upgrade has also been necessitated by the regular pipe bursts experienced in this section caused by the poor state of the PVC pipes. The exercise involves replacement of old dilapidated PVC pipes (1 inch) in measurement—with larger High Density Polyethylene (HDPE) pipes (63mm/2inch). This will kill two birds with one stone, in that apart from increasing the volume of water to customers, it will also decrease the amount of water lost through pipe bursts and leakages also known as non-revenue water. Customers in Kabiruini show ground, Bomas and Afco military camp in the Dedan Kimathi service line are expected to notice a considerable improvement in supply. The Company is committed to improve customer experience in all its service area.