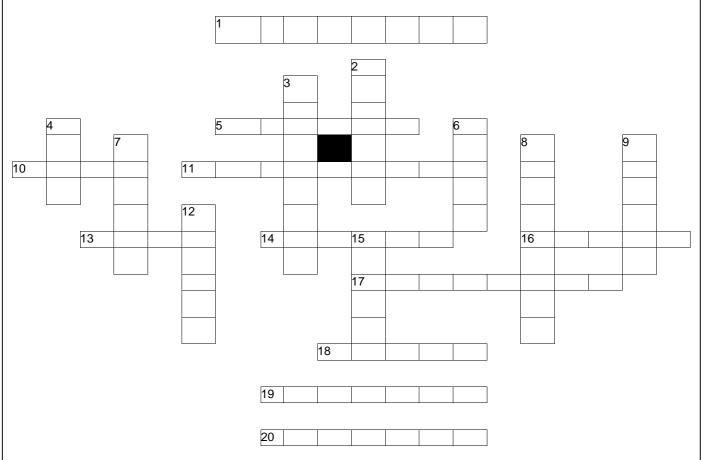

# **CROSSWORD PUZZLE**

#### Across

- **1.** A page orientation where the page is taller than it is wide
- **5.** Switching between two options using the keyboard.
- 10. Reverses recent actions.
- **11.** An index format that separates the entry from the page number associated with it.
- 13. Reverses an undo action.
- **14.** Graph that use lines, columns, and pie shapes to represent numbers and data.
- **16.** A collection of formatting choices that can be applied page. throughout a document. **8.** A to
- **17.** A method to mark locations within a document so that they can be easily returned to later.
- 18. An index listing.
- **19.** A picture or a drawing object.
- 20. A location along the ruler that you use to align text

#### Down

- **2.** A small bar that contains buttons for performing commands.
- **3.** The easiest way to move text is to select it, position the pointer on the top of the selected text, and then drag the selected text to the new location.
- 4. A set of characters that all use basic design.
- **6.** Printed or online documents.
- **7.** Text or graphic that are printed on every page or section, usually at the bottom but can be anywhere on a page.
- **8.** A term used to describe page orientation, where the page is wider than it is tall.
- **9.** A location within a BVA project where a macro is stored.
- **12.** The appearance of text.
- **15.** Contains commands for working with the document, organized by tabs.