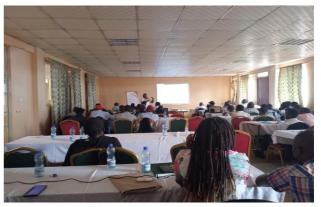

## Pro poor Board Representative Induction exercise

The director representing pro-poor interventions in the Nyeri Water and Sanitation Company board of directors and staff members drawn from the pro-poor section undertook an inspection exercise of all pro-poor projects of the company on 9th November 2021. This was in a bid to familiarize with all pro-poor interventions as well as ensure that the projects are operating optimally to the benefit of people living in low income areas within the service area of the company.

The board member was impressed by the efforts that the company has put in increasing access to water and sanitation services in low income areas within her service area and reiterated the board's support for the projects so as to improve the quality of life for the residents. The Chief Manager, Commercial Services and Strategy Francis Kiura led the exercise.