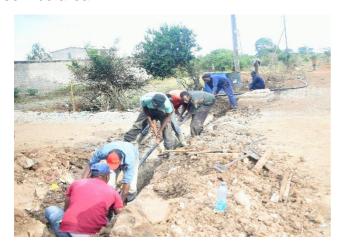

#### Supply Network Upgrade in King'ong'o and the environs

The upgrade exercise of Kingo'ngo water distribution network which has been ongoing in phases, has been completed. The technical team has been working on the section along Dedan Kimathi Area in the month of November. The objective of the upgrade is to increase the volume of water supply to customers in Dedan Kimathi area and the adjacent areas, which has been informed by an increase in demand, due to the growing population of students in the area. The upgrade has also been necessitated by the regular pipe bursts experienced in this section caused by the poor state of the PVC pipes. The exercise involves replacement of old dilapidated PVC pipes (1 inch) in measurement—with larger High Density Polyethylene (HDPE) pipes (63mm/2inch). This will kill two birds with one stone, in that apart from increasing the volume of water to customers, it will also decrease the amount of water lost through pipe bursts and leakages also known as non-revenue water. Customers in Kabiruini show ground, Bomas and Afco military camp in the Dedan Kimathi service line are expected to notice a considerable improvement in supply. The Company is committed to improve customer experience in all its service area.