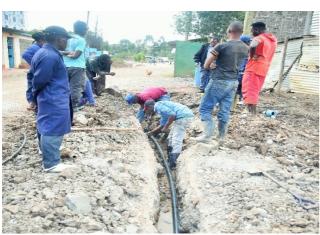

#### Supply Network Upgrade in King'ong'o and the environs

The upgrade exercise of Kingo'ngo water distribution network which has been ongoing in phases, has been completed. The technical team has been working on the section along Dedan Kimathi Area in the month of November. The objective of the upgrade is to increase the volume of water supply to customers in Dedan Kimathi area and the adjacent areas, which has been informed by an increase in demand, due to the growing population of students in the area. The upgrade has also been necessitated by the regular pipe bursts experienced in this section caused by the poor state of the PVC pipes. The exercise involves replacement of old dilapidated PVC pipes (1 inch) in measurement—with larger High Density Polyethylene (HDPE) pipes (63mm/2inch). This will kill two birds with one stone, in that apart from increasing the volume of water to customers, it will also decrease the amount of water lost through pipe bursts and leakages also known as non-revenue water. Customers in Kabiruini show ground, Bomas and Afco military camp in the Dedan Kimathi service line are expected to notice a considerable improvement in supply. The Company is committed to improve customer experience in all its service area.